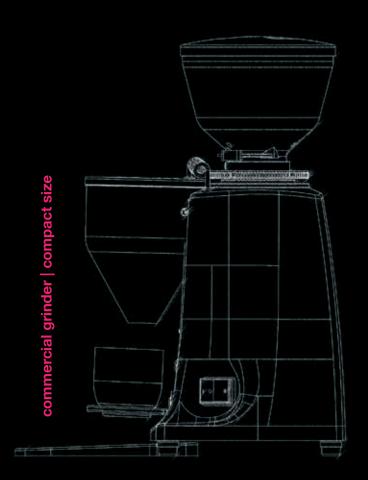

#### MINI filter + energy - Size

Compact sized commercially designed filter coffee grinder. Its variable grind settings and ease of use functions make this compact grinder an ideal choice

- > Heavy duty die-cast aluminum body made to last
- > Perfect particle size distribution of coffee grounds to get the best coffee cup
- > User friendly touch panel
- > On-demand dosing
- > Adjustable grinding time
- > Inox canister dishwasher safe
- > So quiet that when operating without beans you can barley hear the motor
- > Stepless grinding adjustment