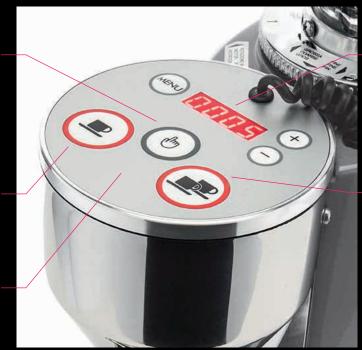

### **TOUCH panel**

Programmable time settings for single dose

Waterproof and easy to clean surface

#### MINI filter + energy - Size

Compact sized commercially designed filter coffee grinder. Its variable grind settings and ease of use functions make this compact grinder an ideal choice

- > Heavy duty die-cast aluminum body made to last
- > Perfect particle size distribution of coffee grounds to get the best coffee cup
- > User friendly touch panel
- > On-demand dosing
- > Adjustable grinding time
- > Inox canister dishwasher safe
- > So quiet that when operating without beans you can barley hear the motor
- > Stepless grinding adjustment