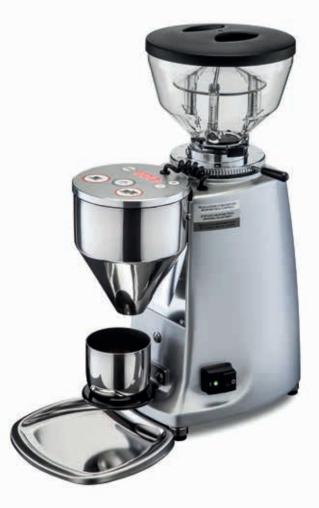

#### MINI filter + energy - Size

Compact sized commercially designed filter coffee grinder. Its variable grind settings and ease of use functions make this compact grinder an ideal choice

- > Heavy duty die-cast aluminum body made to last
- > Perfect particle size distribution of coffee grounds to get the best coffee cup
- > User friendly touch panel
- > On-demand dosing
- > Adjustable grinding time
- > Inox canister dishwasher safe
- > So quiet that when operating without beans you can barley hear the motor
- > Stepless grinding adjustment

# tech **Specs**

|   |     |        | +Ø    |
|---|-----|--------|-------|
|   |     |        | Colou |
|   | mm  | inches |       |
| Α | 168 | 6 ¾    |       |
| В | 200 | 7 ¾    |       |
| С | 340 | 13 ½   | H     |
| Н | 430 | 17     |       |
| Ø | 160 | 6 1/4  |       |
|   |     |        |       |
|   |     |        |       |
|   |     |        |       |
|   |     |        | B     |
|   |     |        | A C   |

Type of grinding blades

**Power** 

**Grinding blades (189D)** 

**Grinding blade speed** 

**Hopper capacity Net weight** 

**OPTIONAL:** 

Flat burrs 250 watt

Ø 64mm

1400 (50Hz) r.p.m. 1600 (60Hz) r.p.m.

0,32 kg (0,7 lbs) 10,2 kg (22,5 lbs)

0,6 kg (1,3 lbs)

hopper (as spare part)